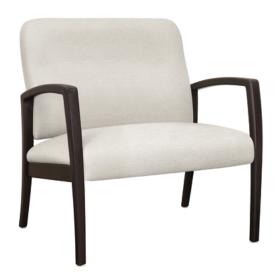

## KWalu. Furnishing the Future

Generously sized and built for maximum stability and strength with a solid steel inner frame, the Valentia Bariatric accommodates generous proportions. Designed to reflect morphology and ergonomics specific to bariatric needs, this model can be connected to Guest chairs and Center Linking Tables as part of lounge/waiting area seating.

Model: VLG112J0 34W 26D 36H 30SW 19SD 19SH 26AH

Nightingale Award Kwalu's GetWell Patient Room was awarded a Nightingale Innovation Award for Surfacing Material

Weight Capacity Valentia Bariatric chairs are rated to 500 lbs weight capacity.