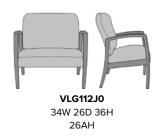

Model: VLG112J0 34W 26D 36H 30SW 19SD 19SH 26AH

Nightingale Award Kwalu's GetWell Patient Room was awarded a Nightingale Innovation Award for Surfacing Material

Weight Capacity Valentia Bariatric chairs are rated to 500 lbs weight capacity.