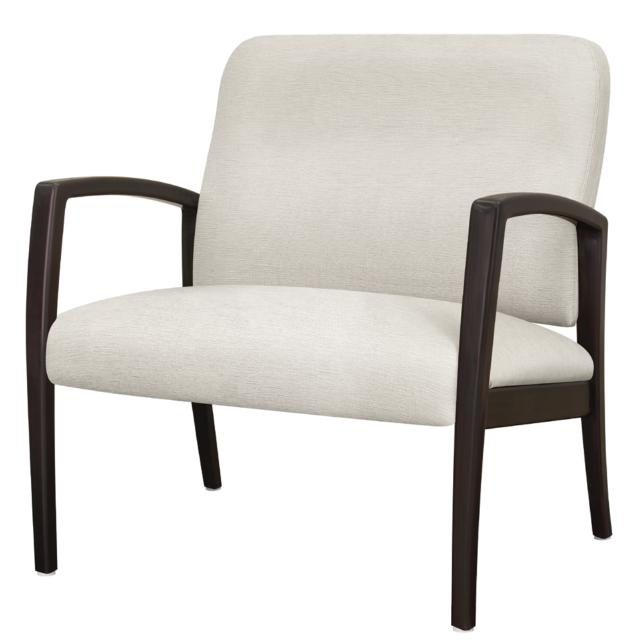

## KWalu. Furnishing the Future

Generously sized and built for maximum stability and strength with a solid steel inner frame, the Valentia Bariatric accommodates generous proportions. Designed to reflect morphology and ergonomics specific to bariatric needs, this model can be connected to Guest chairs and Center Linking Tables as part of lounge/waiting area seating.

Model: VLG112J0 34W 26D 36H 30SW 19SD 19SH 26AH

Nightingale Award Kwalu's GetWell Patient Room was awarded a Nightingale Innovation Award for Surfacing Material

Weight Capacity Valentia Bariatric chairs are rated to 500 lbs weight capacity.