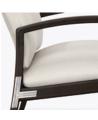

## KWalu. Furnishing the Future

Generously sized and built for maximum stability and strength with a solid steel inner frame, the Valentia Bariatric accommodates generous proportions. Designed to reflect morphology and ergonomics specific to bariatric needs, this model can be connected to Guest chairs and Center Linking Tables as part of lounge/waiting area seating.

Model: VLG112J0 34W 26D 36H 30SW 19SD 19SH 26AH

Nightingale Award Kwalu's GetWell Patient Room was awarded a Nightingale Innovation Award for Surfacing Material

Weight Capacity Valentia Bariatric chairs are rated to 500 lbs weight capacity.