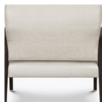

## KWalu. Furnishing the Future

Generously sized and built for maximum stability and strength with a solid steel inner frame, the Valentia Bariatric accommodates generous proportions. Designed to reflect morphology and ergonomics specific to bariatric needs, this model can be connected to Guest chairs and Center Linking Tables as part of lounge/waiting area seating.

Model: VLG112J0 34W 26D 36H 30SW 19SD 19SH 26AH

Nightingale Award Kwalu's GetWell Patient Room was awarded a Nightingale Innovation Award for Surfacing Material

Weight Capacity Valentia Bariatric chairs are rated to 500 lbs weight capacity.